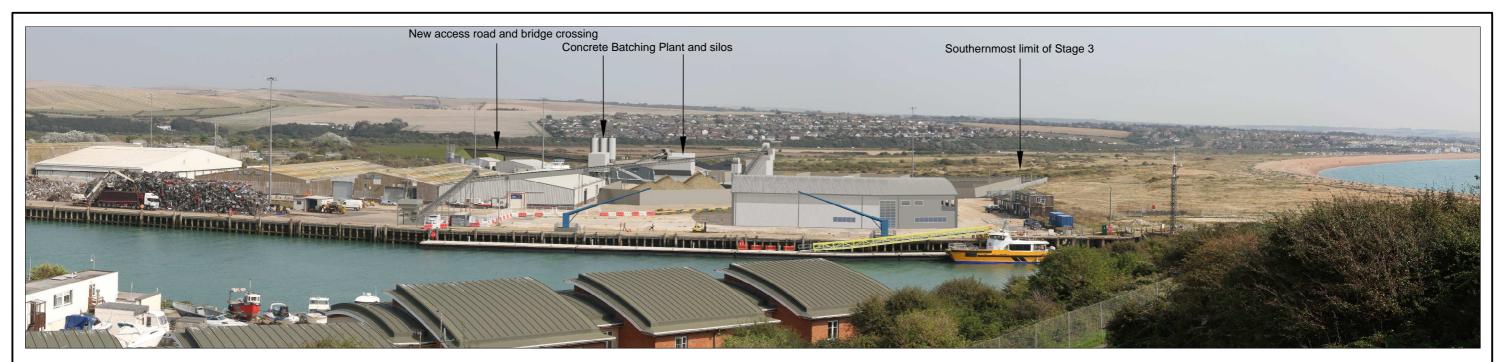

**Viewpoint Location 3: Showing Stage 3 development** 

Viewpoint Location 3: Showing Stage 3 development with other illustrative consented development

Based upon the Ordnance Survey maps with the permission of the controller of Her Majesty's Stationery Office, © Crown Copyright reserved. Licence number AR100019096.

**Viewpoint Analysis, Viewpoint Location 3** From car park near Fort Newhaven (Stage 3)

PN1081-D6v4 (Rev A)

RB

Map 1:25,000 Print at A3

August 2017

bright & associates landscape and environmental consultants
Pear Tree House Dovaston Oswestry Shropshire SY10 8DP
01691 682 773 www.bright-associates.co.uk