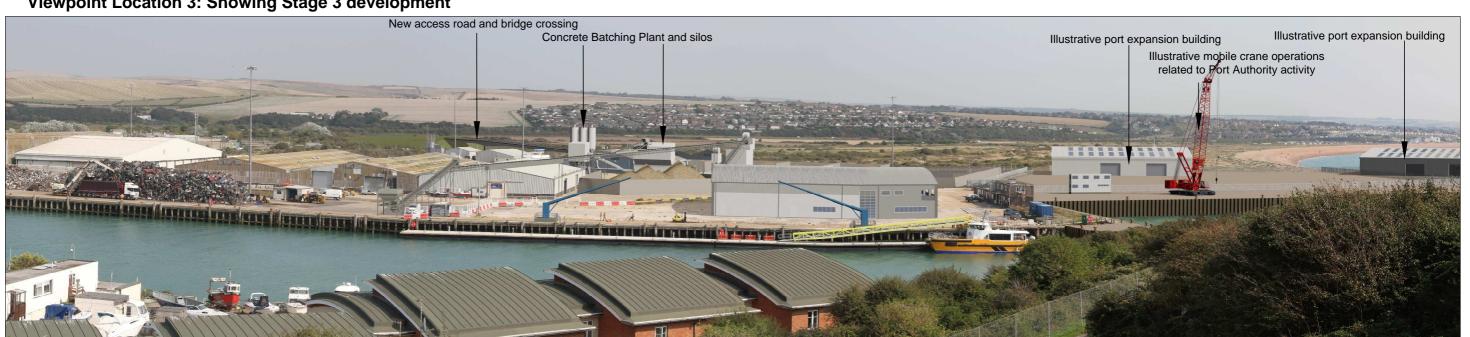

**Viewpoint Location 3: Showing Stage 3 development** 

Viewpoint Location 3: Showing Stage 3 development with other illustrative consented development

Based upon the Ordnance Survey maps with the permission of the controller of Her Majesty's Stationery Office, © Crown Copyright reserved. Licence number AR100019096.

**Viewpoint Analysis, Viewpoint Location 3** From car park near Fort Newhaven (Stage 3)

PN1081-D6v4 (Rev A)

RB

Map 1:25,000 Print at A3

August 2017

bright & associates landscape and environmental consultants
Pear Tree House Dovaston Oswestry Shropshire SY10 8DP
01691 682 773 www.bright-associates.co.uk