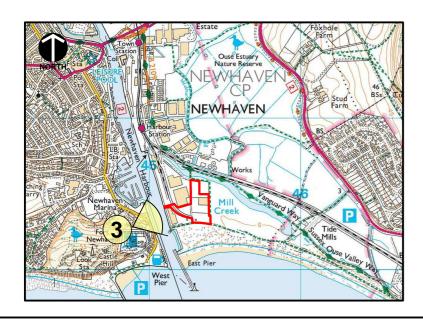

**Viewpoint Analysis, Viewpoint Location 3** From car park near Fort Newhaven (Stage 3)

PN1081-D6v4 (Rev A)

RB

Map 1:25,000 Print at A3

August 2017

bright & associates landscape and environmental consultants
Pear Tree House Dovaston Oswestry Shropshire SY10 8DP
01691 682 773 www.bright-associates.co.uk

Figure L-V3C (Rev A)